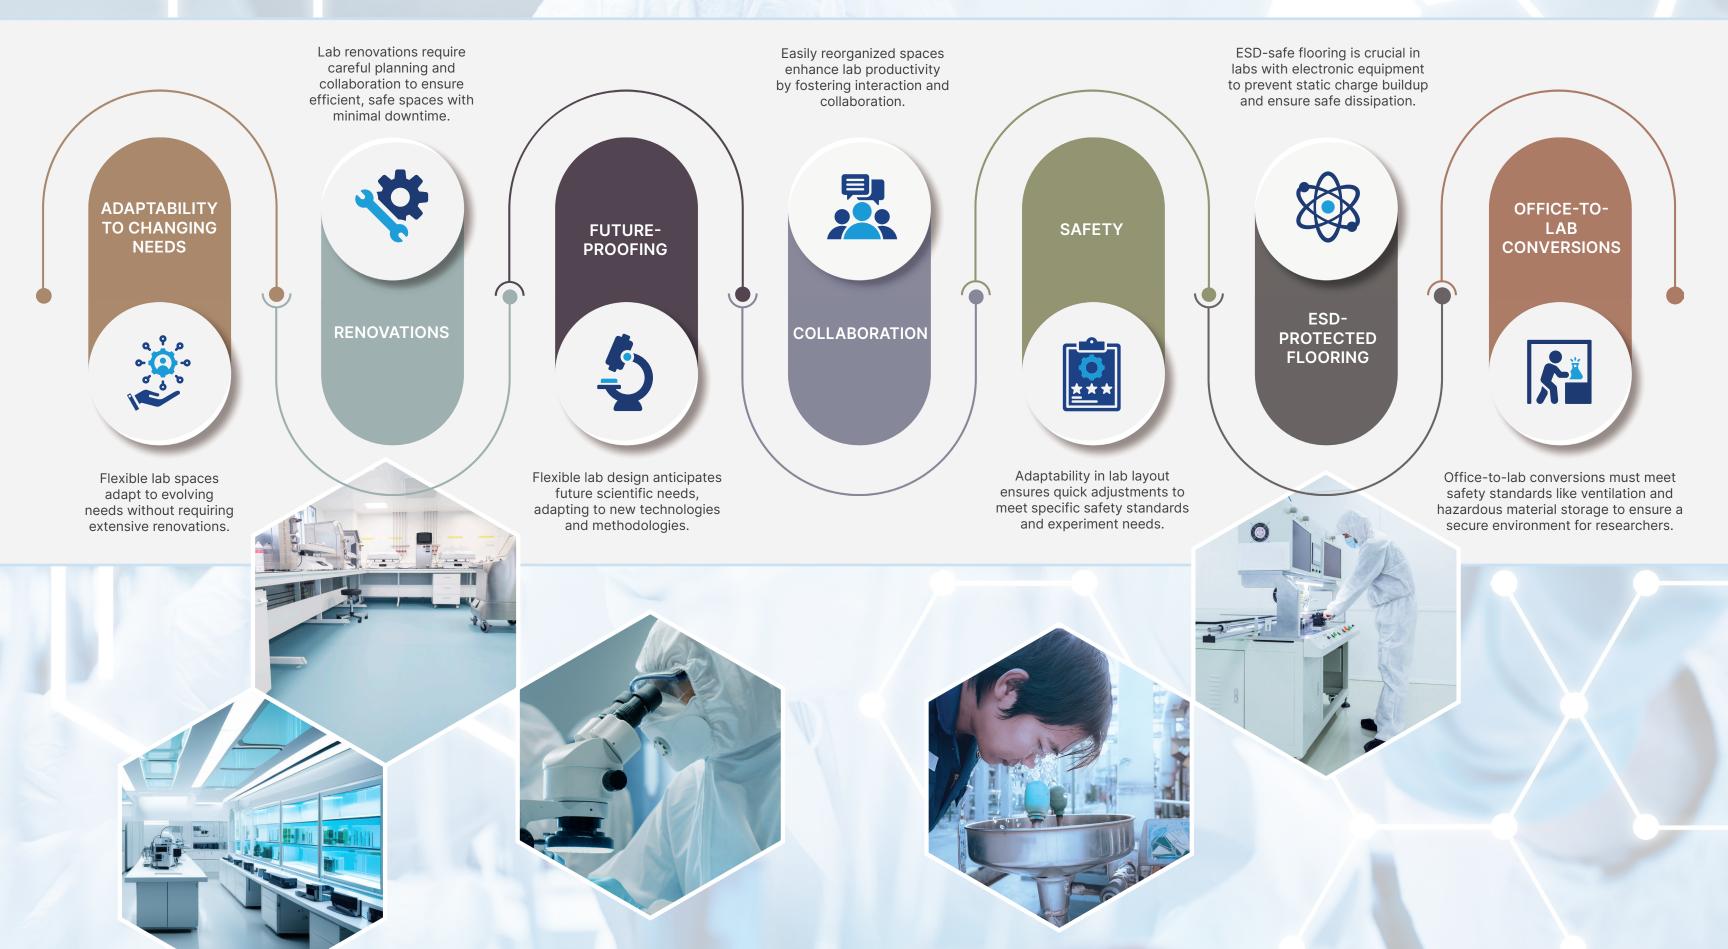

LABORATORIES Technical Solutions for Controlled Environments

## NAVIGATING THE COMPLEXITIES of laboratory spaces REQUIRES EXPERTISE

in selecting the **RIGHT FLOORING AND WALL SOLUTIONS** 

Due to evolving lab and cleanroom practices, safety and maintaining a contaminant-free environment are more crucial than ever. Gerflor is a trusted partner, offering the expertise to help in selecting the best solution for maximizing the financial return on lab space.



|                                   | Cleanroom<br>(BSL 3-4) | Cleanroom<br>(BSL 1-2) | Analytical/<br>Quality Labs | Production<br>Labs | R&D | Speculative<br>Labs | Wet Labs | Vivarium |
|-----------------------------------|------------------------|------------------------|-----------------------------|--------------------|-----|---------------------|----------|----------|
| Sheet Flooring Lab<br>Solutions   |                        |                        |                             |                    |     |                     |          |          |
| Mipolam Biocontrol Clean          | х                      | x                      |                             | x                  |     | x                   |          |          |
| Mipolam Biocontrol EL5<br>(ESD)   | x